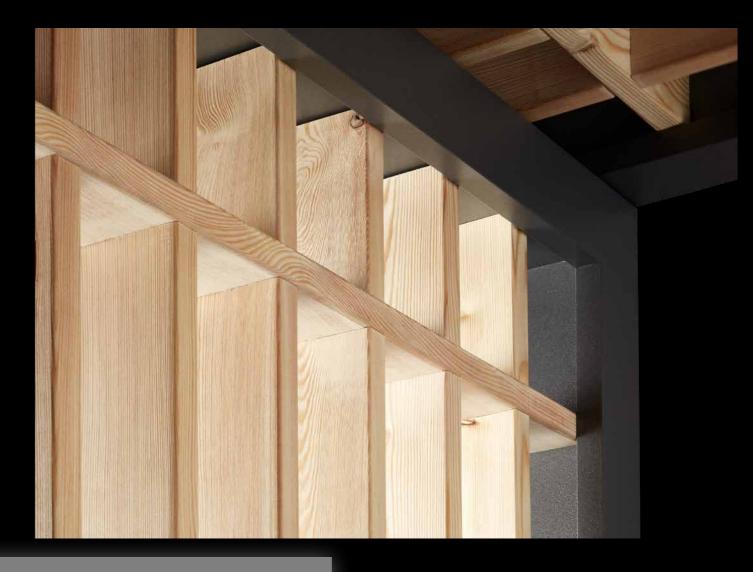

### Natural wood

### Siberian lark

- untreated (natural wood)
- highly weather resistant
- easy to clean
- individually adaptable (oil, paint, varnish)