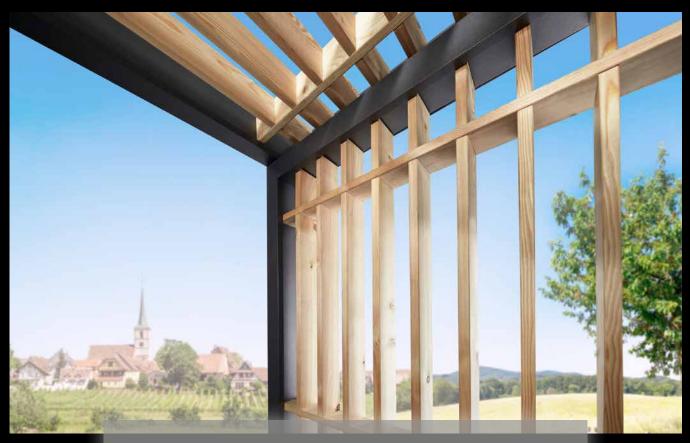

# BS Timber-Line Canopies

### Aluminiumframe

### Aluminium construction

- rustproof
- distortion-free
- light and stable

### Natural wood

### Siberian lark

- untreated (natural wood)
- highly weather resistant
- easy to clean
- individually adaptable (oil, paint, varnish)

## Safety glass

### Single-pane safety glass

- in the side part
- brilliant view
- scratch, impact and breakage resistant
- Head part with acrylic glas