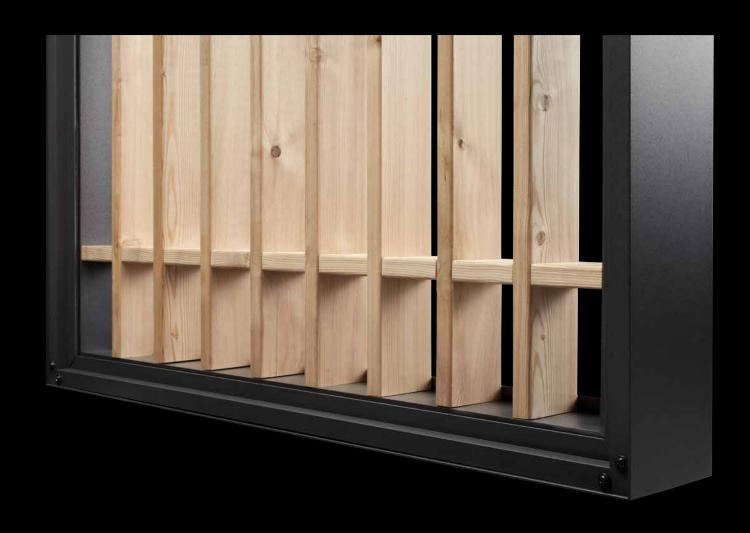

## Noble processing

straight structure

# Noble processing

high-quality components

• production certified according to DIN EN 1090-1

# Noble processing

high-quality components

• symmetrical grid