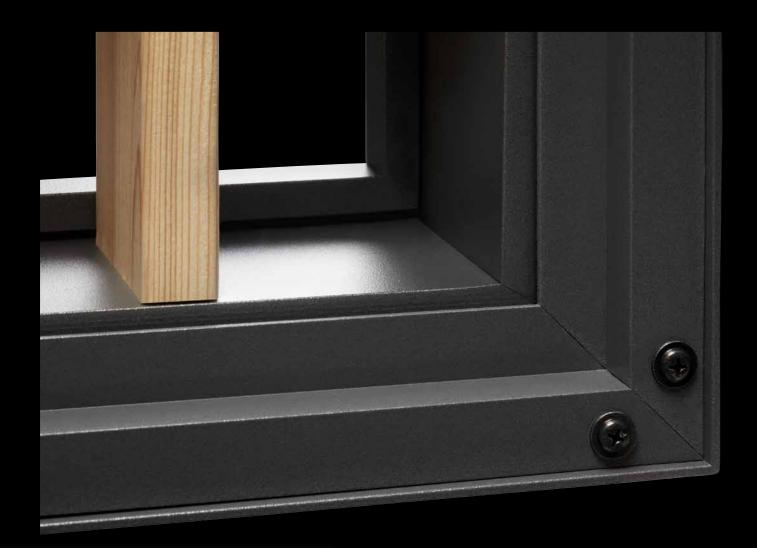

### Aluminiumframe

### Aluminium construction

- rustproof
- distortion-free
- light and stable

### Powder coated

fine structure varnish

- scratch resistant
- durable and insensitive
- resistant

# Drainage

- invisible drain integrated in the side part
- or alternatively with water spout (spout included)