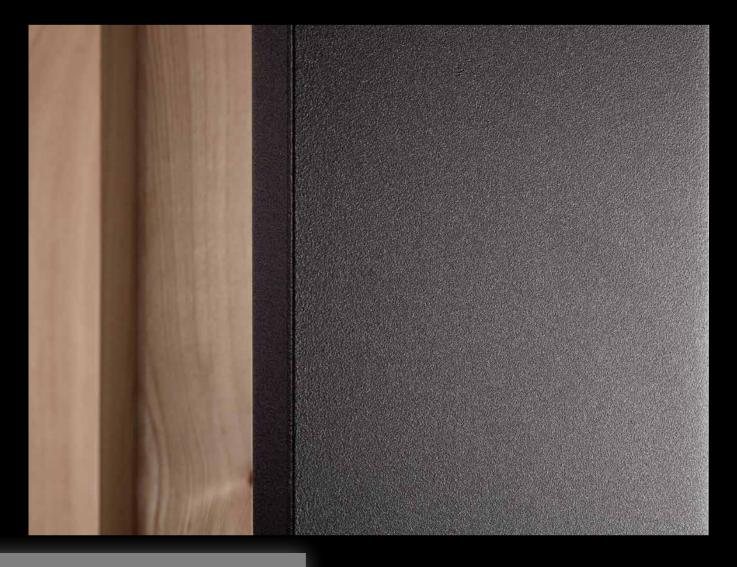

### Aluminiumframe

### Aluminium construction

- rustproof
- distortion-free
- light and stable

### Powder coated

fine structure varnish

- scratch resistant
- durable and insensitive
- resistant