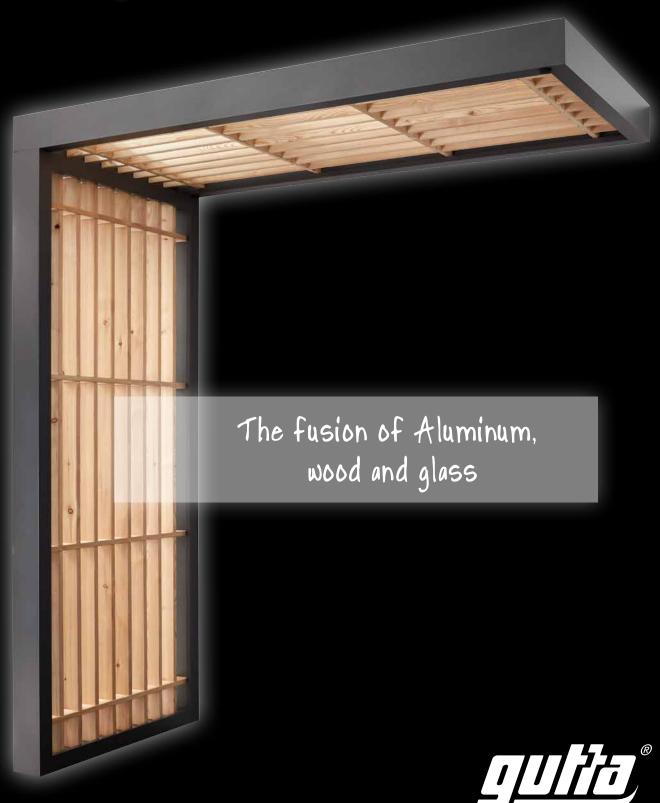

# BS Timber-Line Canopies

# BS Timber-Line Canopies

The fusion of Aluminum, wood and glass

Many other models in different designs and materials you will find in our complete program of front door canopies.

Motifs and models are subject to change. The accessories shown are not included in the scope of delivery. All values and measurements are approximate. The colors shown may differ from the original colors due to printing. Subject to technical changes.