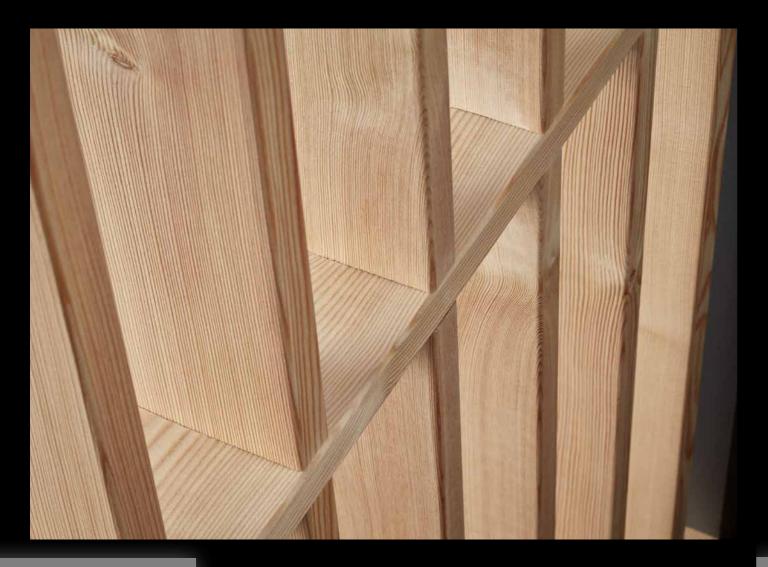

### Natural wood

### Siberian lark

- untreated (natural wood)
- highly weather resistant
- easy to clean
- individually adaptable (oil, paint, varnish)