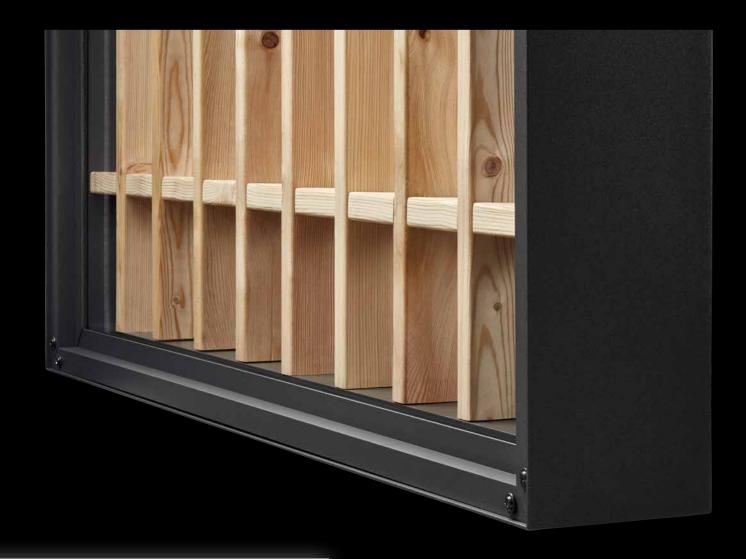

### Natural wood

### Siberian lark

- untreated (natural wood)
- highly weather resistant
- easy to clean
- individually adaptable (oil, paint, varnish)

### Single-pane safety glass

- in the side part
- brilliant view
- scratch, impact and breakage resistant
- Head part with acrylic glas