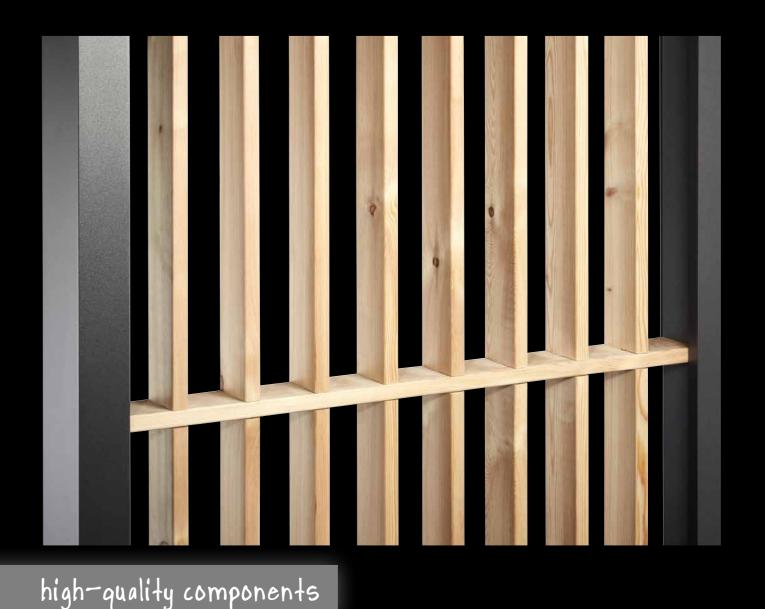

## Noble processing

straight structure

# Noble processing

high-quality components

• production certified according to DIN EN 1090-1

# Noble processing

high-quality components

• symmetrical grid