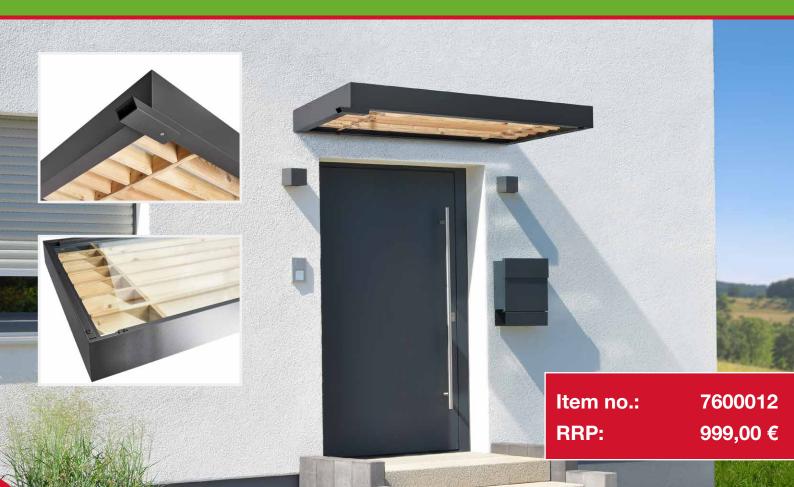

## Shadowline rectangular canopy

## The fusion of aluminium, wood and glass

- Stylish, modern finish
- First-class workmanship
- High quality components
- Durable aluminium construction
- Powder coating anthracite fine structure
- Infill with black forest white fir-wood
- Safety glass (VSG)
- Integrated drainage

Made in Germany